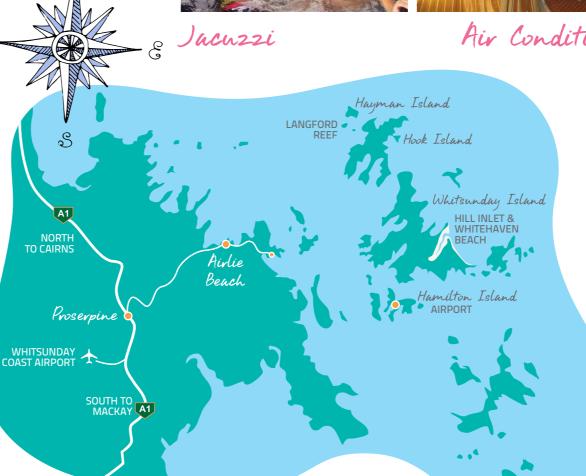

#### **Departs Abell Point Marina:**

Departs Returns8.30 am 4 pmMonday TuesdayThursday FridaySaturday Sunday