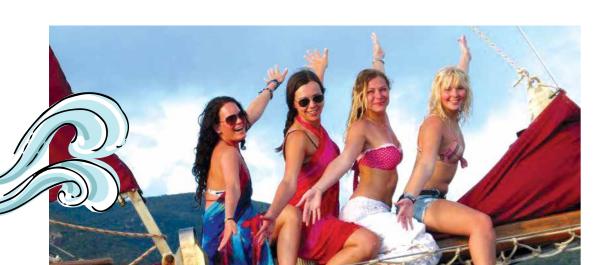

# Discover Freedom

Sail around the Whitsunday Islands aboard a 70 year old ketch for a full 2 days/1 night adventure. Sleep in our comfortable air-conditioned cabins and wake to a beautiful island sunrise on our classic vessel Summertime.

Lovingly restored this 63 foot ketch is designed for adventure while also boasting a comfortable saloon and spacious deck area where guests can relax and enjoy the amazing sunsets.

Renowned for its amazing aqua blue water, snorkelling and countless tropical beaches you will discover a world of pure wonder as you stay and play around the Whitsundays. Laze on the famous Whitehaven Beach, snorkel fringing reef in the World Heritage Marine Park and find your own piece of paradise.