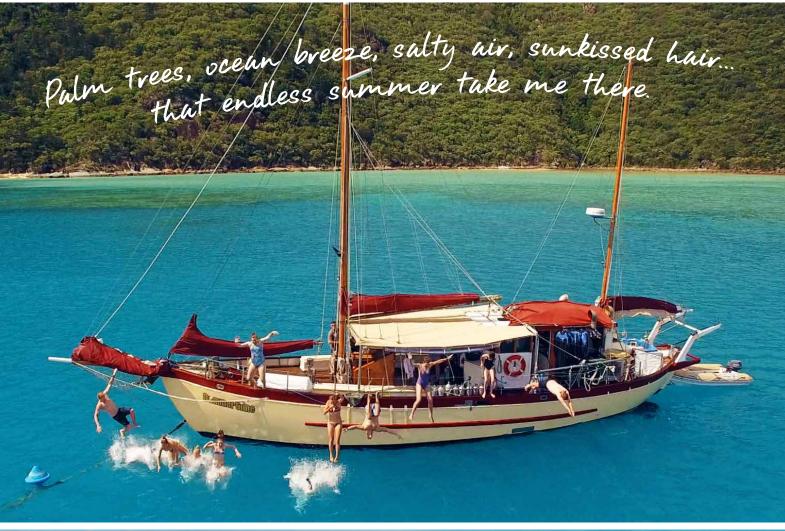

# Discover Freedom

Sail around the Whitsunday Islands aboard a 70 year old ketch for a full 2 days/1 night adventure. Sleep in our comfortable air-conditioned cabins and wake to a beautiful island sunrise on our classic vessel Summertime.

Lovingly restored this 63 foot ketch is designed for adventure while also boasting a comfortable saloon and spacious deck area where guests can relax and enjoy the amazing sunsets.

Renowned for its amazing aqua blue water, snorkelling and countless tropical beaches you will discover a world of pure wonder as you stay and play around the Whitsundays. Laze on the famous Whitehaven Beach, snorkel fringing reef in the World Heritage Marine Park and find your own piece of paradise.