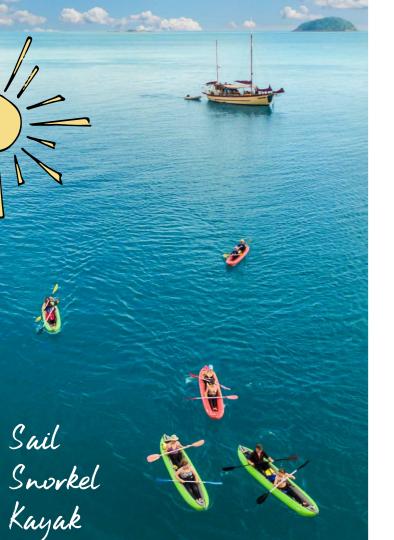

With sufficient kayaks for all on-board, our friendly guide will take you on an ecofriendly exploration of beautiful hidden inlets and fringing reefs to be at one with nature, a truly 'unforgettable' experience.